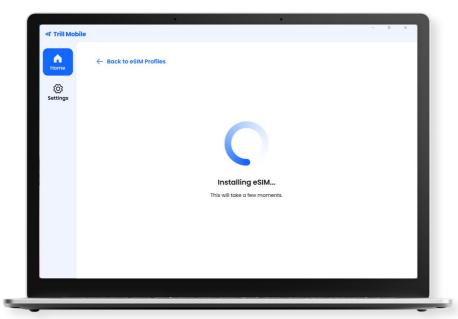

The solution utilises Windows APIs to activate mobile connectivity on eSIM-compatible laptops equipped with an embedded UICC (eUICC). Users can install and activate an eSIM profile through the native Windows app, ensuring a smooth transition to mobile data connectivity without requiring external hardware or manual configurations.