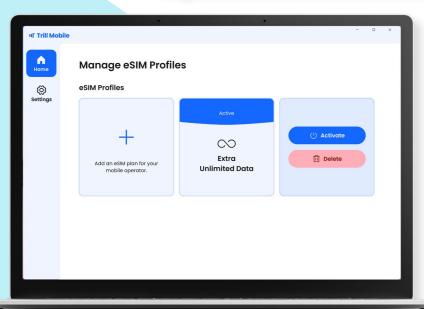

The solution utilises Windows APIs to activate mobile connectivity on eSIM-compatible laptops equipped with an embedded UICC (eUICC). Users can install and activate an eSIM profile through the native Windows app, ensuring a smooth transition to mobile data connectivity without requiring external hardware or manual configurations.

#### Results

The Windows eSIM SDK successfully demonstrated the feasibility of in-app eSIM activation on Windows PC laptops. By utilising Windows APIs, the application provided a seamless activation experience for users, setting the groundwork for broader adoption of eSIM in the Windows ecosystem. The solution showcases Mobilise's ability to deliver cutting-edge, digital-first solutions.