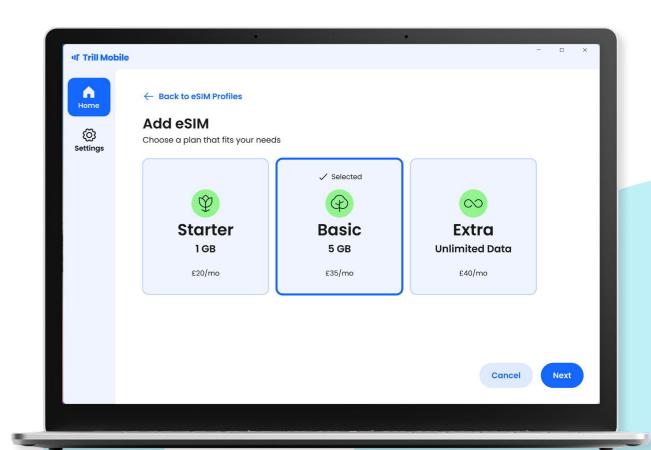

#### Solution

Mobilise leveraged its Windows eSIM SDK with in-app eSIM activation capabilities to address the client's needs. This enables a simple and intuitive interface, enabling users to perform key eSIM operations seamlessly. It also provides all the necessary components to deliver digital-first service propositions, ensuring a user-centric approach that aligns with the client's vision.

The solution utilises Windows APIs to activate mobile connectivity on eSIM-compatible laptops equipped with an embedded UICC (eUICC). Users can install and activate an eSIM profile through the native Windows app, ensuring a smooth transition to mobile data connectivity without requiring external hardware or manual configurations.