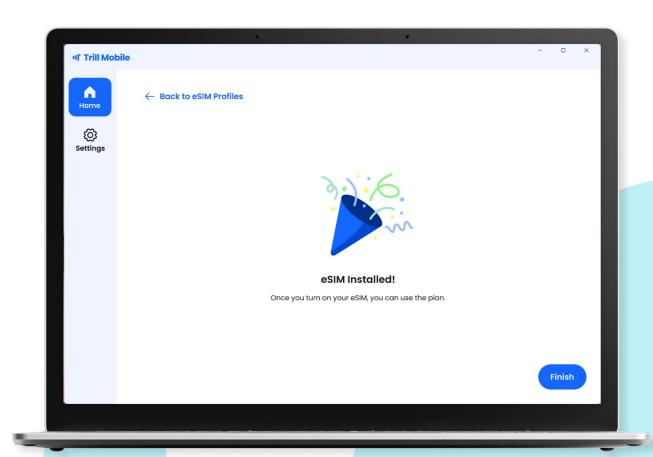

The solution utilises Windows APIs to activate mobile connectivity on eSIM-compatible laptops equipped with an embedded UICC (eUICC). Users can install and activate an eSIM profile through the native Windows app, ensuring a smooth transition to mobile data connectivity without requiring external hardware or manual configurations.

#### Results

The Windows eSIM SDK successfully demonstrated the feasibility of in-app eSIM activation on Windows PC laptops. By utilising Windows APIs, the application provided a seamless activation experience for users, setting the groundwork for broader adoption of eSIM in the Windows ecosystem. The solution showcases Mobilise's ability to deliver cutting-edge, digital-first solutions.